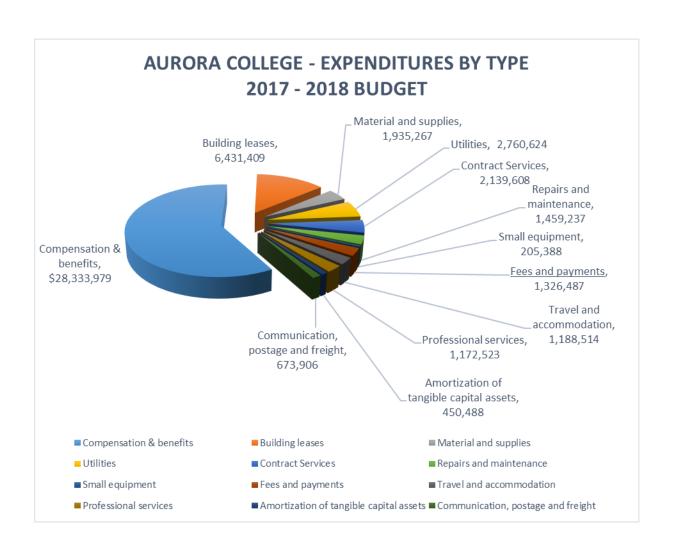

## **Expenditures**

Expenditures are grouped into twelve objects of expenditures as the following: Compensation and benefits, Building leases, Materials and supplies, Utilities, Contract services, Repairs and maintenance, Small equipment, Fees and payments, Travel and accommodation, Professional services, Amortization of tangible capital assets, Communication, postage, and freight.

## Budget Summary – By Expense Category

|                                         | <u>2016/17 Bu</u> | 2017/18      |               |
|-----------------------------------------|-------------------|--------------|---------------|
|                                         | <u>Original</u>   | Revised      | <b>Budget</b> |
| Revenues                                |                   |              |               |
| Government contributions                | \$31,892,500      | \$31,892,500 | \$30,794,500  |
| Services provided not charged           | 6,000,000         | 6,000,000    | 6,000,000     |
| Project income                          |                   |              |               |
| Territorial government                  | 3,984,764         | 3,984,764    | 3,545,764     |
| Other third parties                     | 2,136,400         | 2,136,400    | 2,666,000     |
| Federal government                      | 1,719,714         | 1,719,714    | 2,229,690     |
| Tuition Fees                            | 891,031           | 891,031      | 976,141       |
| Recoveries and other                    | 411,000           | 411,000      | 411,000       |
| Room and board                          | 711,479           | 711,479      | 929,204       |
| Interest income                         | 95,000            | 95,000       | 95,000        |
| Total Revenues                          | \$47,841,888      | \$47,841,888 | \$47,647,299  |
| Expenses                                |                   |              |               |
| Compensation and benefits               | \$28,970,003      | \$28,970,003 | \$28,333,979  |
| Building leases                         | 5,310,083         | 5,310,083    | 6,431,409     |
| Materials and supplies                  | 1,833,033         | 1,833,033    | 1,935,267     |
| Utilities                               | 2,758,892         | 2,758,892    | 2,760,624     |
| Contract services                       | 4,324,852         | 4,324,852    | 2,139,608     |
| Repairs and maintenance                 | 1,393,237         | 1,393,237    | 1,459,237     |
| Small equipment                         | 188,450           | 188,450      | 205,388       |
| Fees and payments                       | 1,225,797         | 1,225,797    | 1,326,487     |
| Travel and accommodation                | 1,103,391         | 1,103,391    | 1,188,514     |
| Professional services                   | 500               | 500          | 1,172,523     |
| Amortization of tangible capital assets | 470,661           | 470,661      | 450,488       |
| Communication, postage and freight      | 637,319           | 637,319      | 673,906       |
| Total Expenditures                      | \$48,216,218      | \$48,216,218 | \$48,077,430  |
| Surplus/(Deficit)                       | (\$374,330)       | (\$374,330)  | (\$430,131)   |