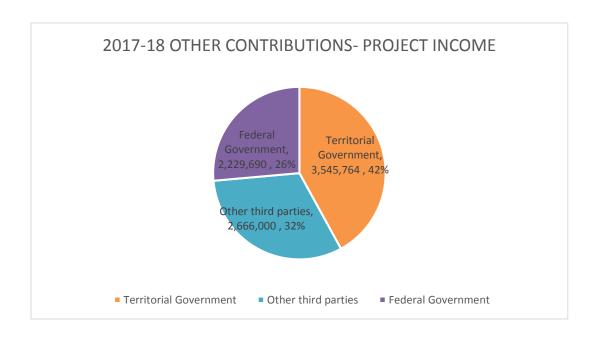

#### Other contributions

The College provides education and research services to private companies, federal and territorial government departments, agencies, and corporations through contractual arrangements. The estimated other contributions is at \$8,441,454.

#### Other sources of revenue

Other sources of revenue included:

| Services Provided without Charge   | \$6,000,000 |
|------------------------------------|-------------|
| Other contributions-Project Income |             |
| Territorial government             | \$3,545,764 |
| Other third parties                | \$2,666,000 |
| Federal government                 | \$2,229,690 |
| Tuition fees                       | \$976,141   |
| Recoveries and other               | \$411,000   |
| Room and board                     | \$929,204   |
| Interest income                    | \$95,000    |