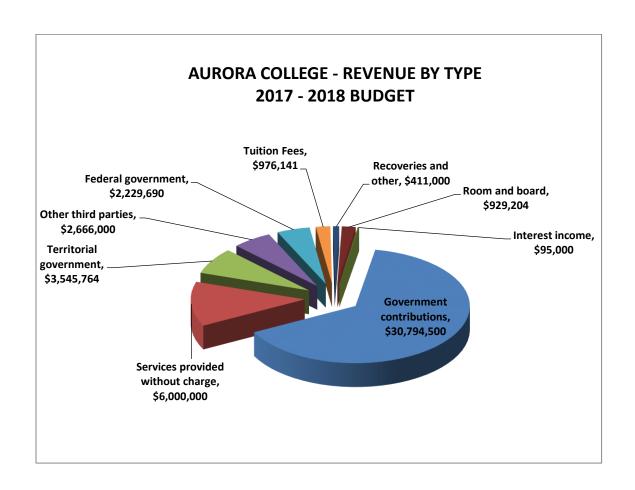

#### **Contribution**

The Department of Education, Culture and Employment (ECE) provides approximately 64% of Aurora College's revenue for general operations. ECE contributions for the 2017/18 fiscal year \$30,794,500 include funding for the following areas:

#### Government contributions-services received without charge

The Government provides certain services without charge to Aurora College. The estimated value of the services are projected at \$6,000,000. These services are recognized as expenses with an offsetting credit to revenues in order to reflect the full cost of Aurora College's operations.

#### Other contributions

The College provides education and research services to private companies, federal and territorial government departments, agencies, and corporations through contractual arrangements. The estimated other contributions is at \$8,441,454.

#### Own source revenue

Aurora College generates own source revenue from tuition fees, room and board, interest income, and other income.

#### Other sources of revenue

Other sources of revenue included:

| Services Provided without Charge   | \$6,000,000 |
|------------------------------------|-------------|
| Other contributions-Project Income |             |
| Territorial government             | \$3,545,764 |
| Other third parties                | \$2,666,000 |
| Federal government                 | \$2,229,690 |
| Tuition fees                       | \$976,141   |
| Recoveries and other               | \$411,000   |
| Room and board                     | \$929,204   |
| Interest income                    | \$95,000    |